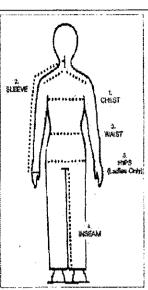

## Explanation

- Firefighting turnout gear consists of a jacket, pants, and a hood to help protect the firefighters from thermal and mechanical injury.
- Firefighting turnout gear is used by the Charlotte Fire Department (CFD) for personal firefighter
  protection while performing daily tasks including firefighting, search and rescue, and responding to
  building entrapments and gas leaks.
- On January 27, 2020, the city issued an Invitation to Bid (ITB), on behalf of the Charlotte Cooperative Purchasing Alliance (CCPA); Five bids were received.
- The following were selected as the lowest responsive, responsible bidders for specific manufacturers' products.
  - Atlantic Emergency Solutions is an authorized distributor for Innotex brand gear;
  - Municipal Emergency Solutions Inc is an authorized distributor for Fire-Dex brand gear; and
  - Newton's Fire and Safety Equipment Inc is an authorized distributor for Globe, PGI, and Morning Pride brand gear.
- CCPA contracts are available for the use of and to benefit all entities that must comply with state purchasing laws.
- Annual expenditures are estimated to be \$850,000.